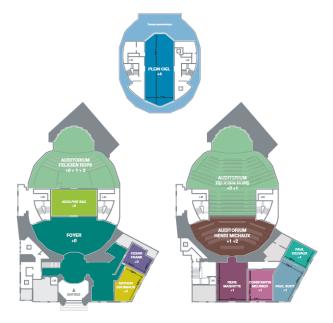

#### Points forts

- · Une entrée élégante dans un bâtiment historique
- · Salles de réunion très lumineuses
- offrant une vue sur le cœur de Namur
- Cabines de traduction
- Service catering haut de gamme
- Assistance technique sur demande
- Accès internet
- · Hôtels et commerces à proximité

#### Sterke punten

- · Een elegante inkomhal in een historisch gebouw
- Zeer lichte vergaderzalen met zicht op
- het hart van Namen
- Tolkencabines
- · Cateringservice van topkwaliteit
- · Technische assistentie op aanvraag
- Internettoegang
- · Hotels en winkels vlakbij

#### Strengths

- Elegant entranceway in a historical building
  - Bright meeting rooms which boast
- views across Namur town centre
- Interpreting booths
- · High quality catering service
- · Technical support on-demand
- Internet access
- · Accommodation and shops nearby