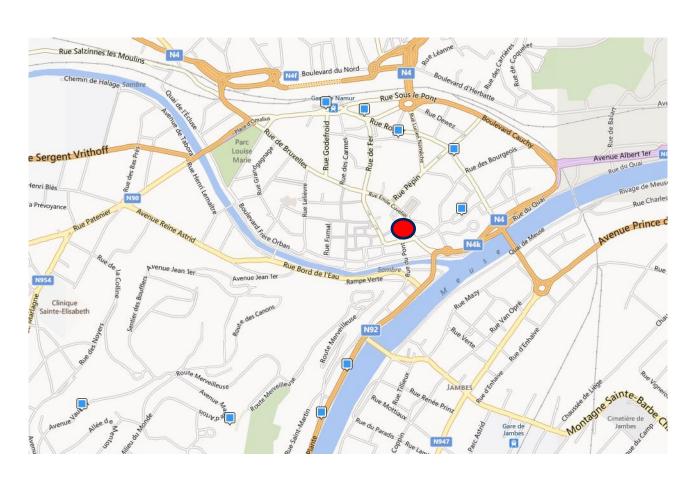

## CHIMIOMETRIE 2016 in Namur Belgium

Namur is geographically wellsituated. You can easily join Namur by road or train. Namur is only at 25 km from Brussels South Charleroi Airport and at 60 km from Brussels Airport.