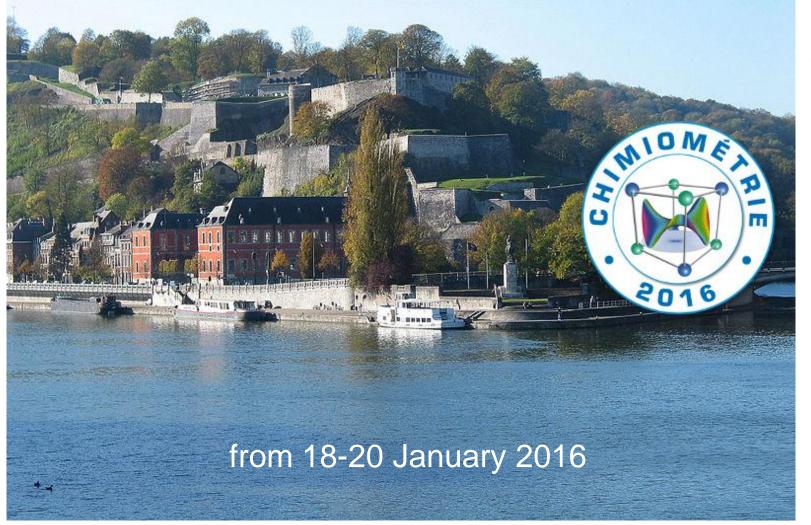

## CHIMIOMETRIE 2016 in Namur Belgium

Namur is geographically wellsituated. You can easily join Namur by road or train. Namur is only at 25 km from Brussels South Charleroi Airport and at 60 km from Brussels Airport.